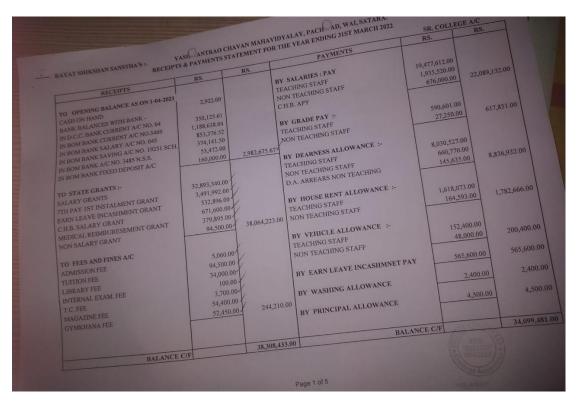

Page 4 of 5 

AYAT SHIKSHAN SANSTHA'S :- YASH .. ANTRAO CHAVAN MAHAVIDYALAY, PACH .. AD, WAI, SATARA. RECEIPTS & PAYMENTS STATEMENT FOR THE YEAR ENDING 31ST MARCH 2022

|                                                                           |                        |               |                                                                                                                                                        | SR. COLLEGE A/C                             |               |
|---------------------------------------------------------------------------|------------------------|---------------|--------------------------------------------------------------------------------------------------------------------------------------------------------|---------------------------------------------|---------------|
| RECEIPTS                                                                  | RS.                    | RS.           | PAYMENTS                                                                                                                                               | RS.                                         | RS.           |
| BALANCE B/F                                                               |                        | 38,761,383.00 | BALANCE B/F                                                                                                                                            |                                             | 38,365,369,72 |
| TO SCHOLARSHIP A/C :-<br>TOTAL : RECEIPTS<br>TO LEAD COLLEGE GRANT A/C :- | 115,926.00             |               | BY CLOSING BALANCE AS ON 31-03-002<br>CASH ON HAND<br>BANK BALANCES WITH BANK -<br>IN D.C.C. BANK CURRENT A/C NO.04<br>IN BOM BANK CURRENT A/C NO.3469 | -<br>3,427.00<br>183,294.61<br>1,384,725.62 |               |
| TOTAL : RECEIPTS<br>TOTAL LESS : PAYMENT                                  | 20,976.00<br>13,985.00 | 6,991.00      | CALADY A/C NO 045                                                                                                                                      | 968,976.02<br>501,909.70<br>54,958.00       |               |
| TO BRANCHES :-<br>SHORT TERM A/C USANWAR                                  | 255,685.00             | 255,685.00    | THE FORED DEPOSIT A/C                                                                                                                                  | 660,000.00                                  | 3,757,290.95  |
|                                                                           |                        | 42,122,660.67 | GRAND TOTAL                                                                                                                                            | Examined & Fou                              | 42,122,660.67 |
| GRAND TOTAL                                                               |                        |               |                                                                                                                                                        | Examined & rou                              |               |