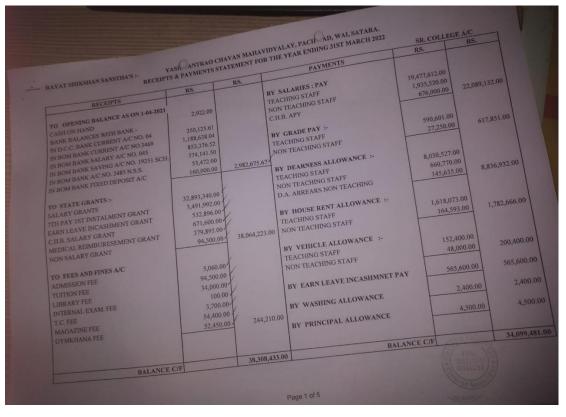

Page 4 of 5 

AYAT SHIKSHAN SANSTHA'S :- YASH .. ANTRAO CHAVAN MAHAVIDYALAY, PACH .. AD, WAI, SATARA. RECEIPTS & PAYMENTS STATEMENT FOR THE YEAR ENDING 31ST MARCH 2022

|                                                                           |                        |               |                                                                                                                                                        | SR. COLLEGE A/C                             |               |
|---------------------------------------------------------------------------|------------------------|---------------|--------------------------------------------------------------------------------------------------------------------------------------------------------|---------------------------------------------|---------------|
| RECEIPTS                                                                  | RS.                    | RS.           | PAYMENTS                                                                                                                                               | RS.                                         | RS.           |
| BALANCE B/F                                                               |                        | 38,761,383.00 | BALANCE B/F                                                                                                                                            |                                             | 38,365,369,72 |
| TO SCHOLARSHIP A/C :-<br>TOTAL : RECEIPTS<br>TO LEAD COLLEGE GRANT A/C :- | 115,926.00             |               | BY CLOSING BALANCE AS ON 31-03-002<br>CASH ON HAND<br>BANK BALANCES WITH BANK -<br>IN D.C.C. BANK CURRENT A/C NO.04<br>IN BOM BANK CURRENT A/C NO.3469 | -<br>3,427.00<br>183,294.61<br>1,384,725.62 |               |
| TOTAL : RECEIPTS<br>TOTAL LESS : PAYMENT                                  | 20,976.00<br>13,985.00 | 6,991.00      | CALADY A/C NO 045                                                                                                                                      | 968,976.02<br>501,909.70<br>54,958.00       |               |
| TO BRANCHES :-<br>SHORT TERM A/C USANWAR                                  | 255,685.00             | 255,685.00    | THE FORED DEPOSIT A/C                                                                                                                                  | 660,000.00                                  | 3,757,290.95  |
|                                                                           |                        | 42,122,660.67 | GRAND TOTAL                                                                                                                                            | Examined & Fou                              | 42,122,660.67 |
| GRAND TOTAL                                                               |                        |               |                                                                                                                                                        | Examined & rou                              |               |